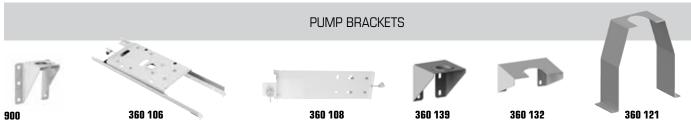

#### All air and oil hoses have one swivel end.

| 200      |                                                                                                                                                                |         |         |         |         |
|----------|----------------------------------------------------------------------------------------------------------------------------------------------------------------|---------|---------|---------|---------|
| 900      | 360 106                                                                                                                                                        | 360 108 | 360 139 | 360 132 | 360 121 |
| PART No. | FOR PUMPMASTER 2 AND PUMPMASTER 4 OIL PUMPS                                                                                                                    |         |         |         |         |
| 900      | Wall mount bracket. 2" NPTF bung opening.                                                                                                                      |         |         |         |         |
| 360 106  | Bracket for mounting PumpMaster 2 or PumpMaster 4 pump and reel to top of a 275/330 gal tote. (Requires pump bracket 900 extra)                                |         |         |         |         |
| 360 107  | Bracket for mounting PumpMaster 2 or PumpMaster 4 pump and reel on one side of a 275/330 gal tote. (Requires pump bracket 900, pivoting bracket 1388 optional) |         |         |         |         |
| 360 108  | Bracket for mounting a PumpMaster 2 or PumpMaster 4 pump on one side of a 275/330 gal tote. (Requires pump bracket 900)                                        |         |         |         |         |
| 360 120  | Floor bracket for PumpMaster 2 and PumpMaster 4 pumps                                                                                                          |         |         |         |         |
| PART No. | FOR PUMPMASTER 35 OIL PUMPS (5:1 AND 8:1)                                                                                                                      |         |         |         |         |
| 360 139  | Wall mount bracket, 2" NPTF bung opening                                                                                                                       |         |         |         |         |
| 360 140  | Wall mount bracket, flange mounted pumps.                                                                                                                      |         |         |         |         |
| PART No. | FOR PUMPMASTER 45 AND PUMPMASTER 60 OIL PUMPS                                                                                                                  |         |         |         |         |
| 360 121  | Floor mount bracket. For PM45 and PM60 flange mounted pumps                                                                                                    |         |         |         |         |
| 360 132  | Wall mount bracket. For PM45 and PM60 flange mounted pumps                                                                                                     |         |         |         |         |