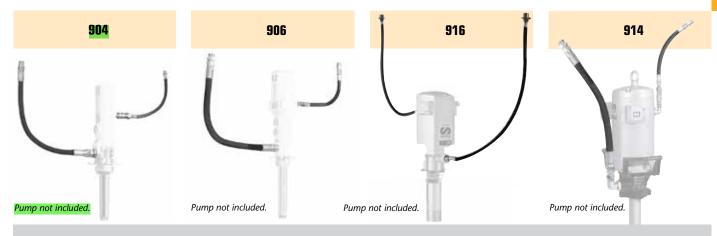

#### Part No. 904

Medium pressure hose installation hook-up connection kit for PumpMaster 2 - 1:1 and 3:1 oil pumps.

#### **Includes the following:**

Part No. 802: 5' air hose, 1/4" NPTM both ends. Part No. 930F04: Quick air coupler, 1/4" NPTF. Part No. 933M04: Quick air nipple, 1/4" NPTM. Part No. 857: 5' medium pressure 3/4" hose, 3/4" NPTM both ends.

### Part No. 906

Medium pressure hose installation hook-up connection kit for PumpMaster 4 - 3:1 and 5:1 oil pumps.

### Includes the following:

Part No. 813: 5' air hose, 3/8" NPTM both ends. Part No. 930F06: Quick air coupler, 3/8" NPTF. Part No. 933M06: Quick air nipple, 3/8" NPTM. Part No. 857: 5' medium pressure 3/4" hose, 3/4" NPTM both ends.

#### Part No. 916

Medium pressure hose hook-up connection kit for PumpMaster 35 - 5:1 and 8:1 oil pumps.

#### Includes the following:

Part No. 813: 5' air hose, 3/8" NPTM both ends. Part No. 930F06: Quick air coupler, 3/8" NPTF. Part No. 933M06: Quick air nipple, 3/8" NPTM. Part No. 846: 5' medium pressure 1/2" hose, 1/2" NPTM both ends.

#### Part No. 914

Medium pressure hose installation hook-up connection kit for PumpMaster 45 and 60 oil pumps.

### Includes the following:

Part No. 823: 5' air hose, 1/2" NPTM both ends. Part No. 935F08: Quick air coupler, 1/2" NPTF. Part No. 936M08: Quick air nipple, 1/2" NPTM. Part No. 857: 5' medium pressure 3/4" hose, 3/4" NPTM both ends. Part No. 1981: 90° swivel, 1/2" NPTF x 1/2" NPTM. Part No. 1982: 90° swivel, 3/4" NPTF x 3/4" NPTM.

#### All air and oil hoses have one swivel end.

| 200      |                                                                                                                                                                |         |         |         |         |
|----------|----------------------------------------------------------------------------------------------------------------------------------------------------------------|---------|---------|---------|---------|
| 900      | 360 106                                                                                                                                                        | 360 108 | 360 139 | 360 132 | 360 121 |
| PART No. | FOR PUMPMASTER 2 AND PUMPMASTER 4 OIL PUMPS                                                                                                                    |         |         |         |         |
| 900      | Wall mount bracket. 2" NPTF bung opening.                                                                                                                      |         |         |         |         |
| 360 106  | Bracket for mounting PumpMaster 2 or PumpMaster 4 pump and reel to top of a 275/330 gal tote. (Requires pump bracket 900 extra)                                |         |         |         |         |
| 360 107  | Bracket for mounting PumpMaster 2 or PumpMaster 4 pump and reel on one side of a 275/330 gal tote. (Requires pump bracket 900, pivoting bracket 1388 optional) |         |         |         |         |
| 360 108  | Bracket for mounting a PumpMaster 2 or PumpMaster 4 pump on one side of a 275/330 gal tote. (Requires pump bracket 900)                                        |         |         |         |         |
| 360 120  | Floor bracket for PumpMaster 2 and PumpMaster 4 pumps                                                                                                          |         |         |         |         |
| PART No. | FOR PUMPMASTER 35 OIL PUMPS (5:1 AND 8:1)                                                                                                                      |         |         |         |         |
| 360 139  | Wall mount bracket, 2" NPTF bung opening                                                                                                                       |         |         |         |         |
| 360 140  | Wall mount bracket, flange mounted pumps.                                                                                                                      |         |         |         |         |
| PART No. | FOR PUMPMASTER 45 AND PUMPMASTER 60 OIL PUMPS                                                                                                                  |         |         |         |         |
| 360 121  | Floor mount bracket. For PM45 and PM60 flange mounted pumps                                                                                                    |         |         |         |         |
| 360 132  | Wall mount bracket. For PM45 and PM60 flange mounted pumps                                                                                                     |         |         |         |         |